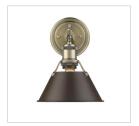

## **Orwell AB**

3306-BA3 AB-RBZ

UPC: 844375042230

## 3 Light Bath Vanity

Orwell is an extensive assortment of industrial style fixtures. The beauty and character of the collection are in the refined details. This transitional series works well in a variety of settings. Partial shades shield the eyes from possible hot spots, while the open tops tease onlookers with a view of the sockets and bulbs. The design allows light and heat to escape from above and below the metal shades, providing both task and ambient lighting. Edison bulbs are recommended to compete the vintage, industrial look of the fixtures. A choice-selection of finish and shade color combinations heighten the appeal of the series. Opal glass shades are available for bath fixtures. Single pendants are suspended from woven fabric cords while multi-light fixtures are rod-hung.