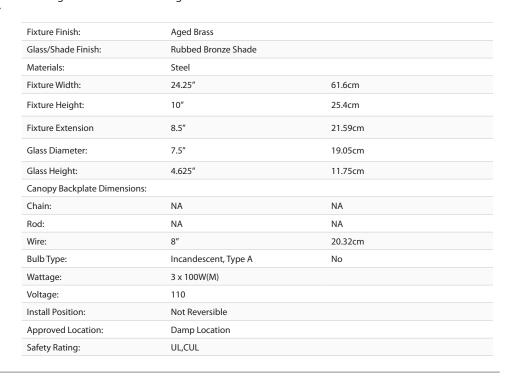

## **Orwell AB**

3306-BA3 AB-RBZ

UPC: 844375042230

## 3 Light Bath Vanity

Orwell is an extensive assortment of industrial style fixtures. The beauty and character of the collection are in the refined details. This transitional series works well in a variety of settings. Partial shades shield the eyes from possible hot spots, while the open tops tease onlookers with a view of the sockets and bulbs. The design allows light and heat to escape from above and below the metal shades, providing both task and ambient lighting. Edison bulbs are recommended to compete the vintage, industrial look of the fixtures. A choice-selection of finish and shade color combinations heighten the appeal of the series. Opal glass shades are available for bath fixtures. Single pendants are suspended from woven fabric cords while multi-light fixtures are rod-hung.