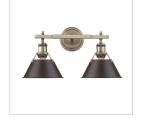

nsive assortment of industrial style fixtures. The beauty and character of the collection are in the refined details. This transitional series works well in a variety of settings. Partial shades shield the eyes from possible hot spots, while the open tops tease onlookers with a view of the sockets and bulbs. The design allows light and heat to escape from above and below the metal shades, providing both task and ambient lighting. Edison bulbs are recommended to compete the vintage, industrial look of the fixtures. A choice-selection of finish and shade color combinations heighten the appeal of the series. Opal glass shades are available for bath fixtures. Single pendants are suspended from woven fabric cords while multi-light fixtures are rod-hung.



## Also Available



3306-BA1 AB-RBZ



3306-BA2 AB-RBZ



3306-1W AB-RBZ